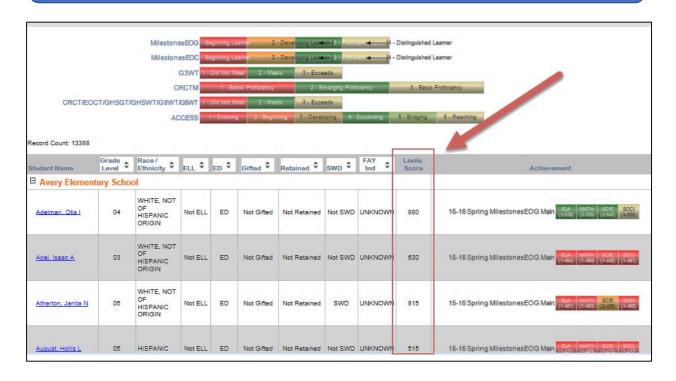

#### For Teachers: Lexile Chart within the SLDS Teacher Dashboard

For District and/or School Administrators: Lexile Scores within the Instructional Improvement System (IIS)

For Teachers and Administrators using the Local Assessments feature within SLDS: Lexile Scores achieved on Local Assessments (for example, STAR Reading assessment)