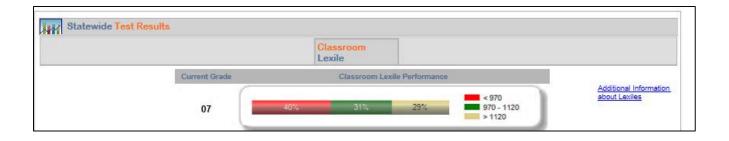

#### For Teachers: Lexile Chart within the SLDS Teacher Dashboard

For District and/or School Administrators: Lexile Scores within the Instructional Improvement System (IIS)

For Teachers and Administrators using the Local Assessments feature within SLDS: Lexile Scores achieved on Local Assessments (for example, STAR Reading assessment)