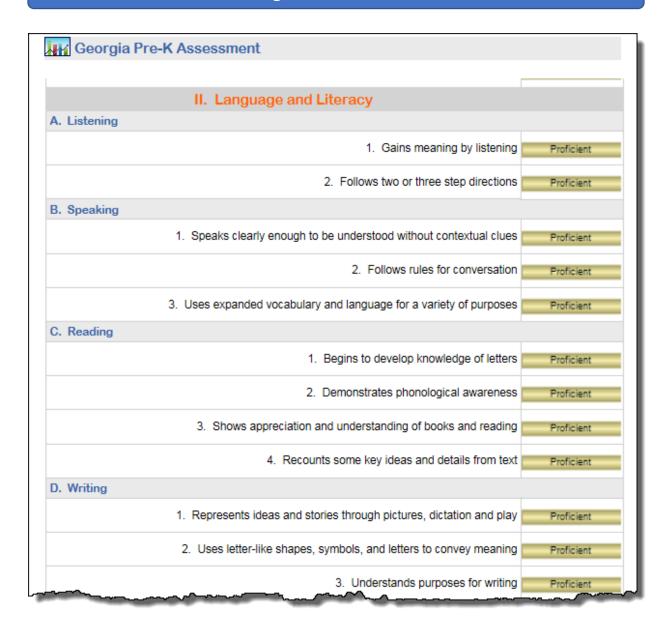

## **Literacy Data for Younger Students**

In addition to the Lexile scores that are available within SLDS, there is also early literacy data available for those students who have taken the Georgia Pre-K and the Georgia Kindergarten Inventory of Developing Skills (GKIDS) assessments.

### **Georgia Pre-K Assessment**