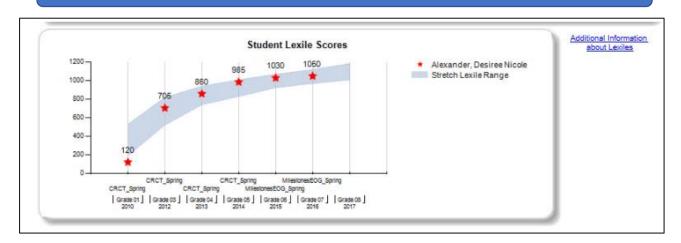

### For Student and Parents: Lexile Chart within the SLDS Parent Portal

### The Lexile® Framework

The Lexile® Framework for Reading is an educational tool that links text complexity and readers' ability on a common metric known as the Lexile scale. A student receives a Lexile reader measure as a score from a reading test; the Lexile measure describes the student's reading ability. In Georgia, receive a Lexile measure when they receive a scale score on a Georgia Milestones End of Grade or End of Course ELA assessment. This Lexile measure is based on the reading portion of the ELA test.