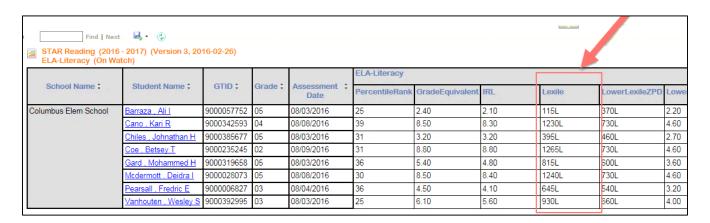

#### For Teachers: Lexile Chart within the SLDS Teacher Dashboard

For District and/or School Administrators: Lexile Scores within the Instructional Improvement System (IIS)

For Teachers and Administrators using the Local Assessments feature within SLDS: Lexile Scores achieved on Local Assessments (for example, STAR Reading assessment)